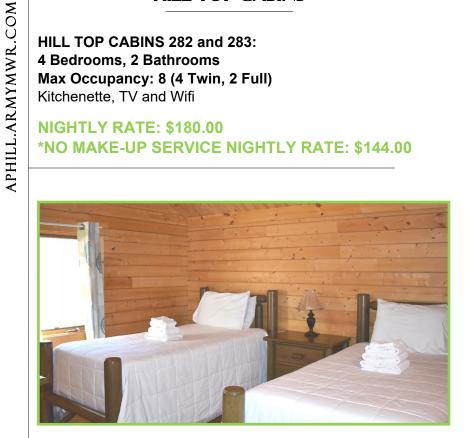

# HILL TOP CABINS

HILL TOP CABINS 282 and 283: 4 Bedrooms, 2 Bathrooms

Max Occupancy: 8 (4 Twin, 2 Full)

Kitchenette, TV and Wifi

**NIGHTLY RATE: \$180.00** 

\*NO MAKE-UP SERVICE NIGHTLY RATE: \$144.00

HILL TOP CABINS 278, 279 and 280: