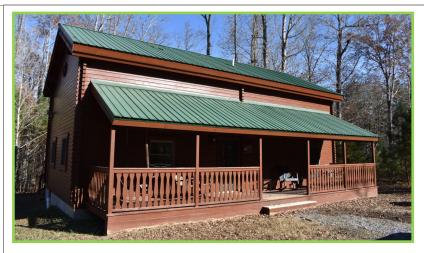

## THE LODGE

8 Bedrooms, 5 Bathrooms Max Occupancy: 18 (6 Twin, 2 Full, 3 Queen, 2 Rollaway) Full kitchen, four TVs, full dining room, two fireplaces and a game room

**NIGHTLY RATE: \$320.00** 

\*NO MAKE-UP SERVICE NIGHTLY RATE: \$256.00