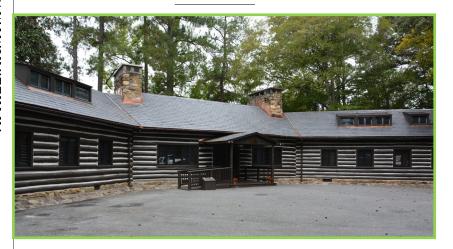

## THE LODGE

8 Bedrooms, 5 Bathrooms Max Occupancy: 18 (6 Twin, 2 Full, 3 Queen, 2 Rollaway) Full kitchen, four TVs, full dining room, two fireplaces and a game room

**NIGHTLY RATE: \$320.00** 

\*NO MAKE-UP SERVICE NIGHTLY RATE: \$256.00