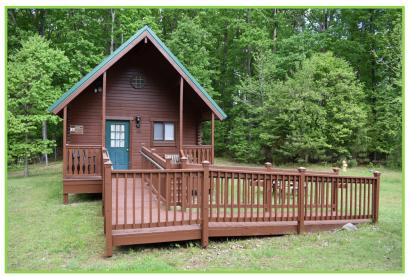

# HILL TOP CABINS

HILL TOP CABINS 282 and 283: 4 Bedrooms, 2 Bathrooms

Max Occupancy: 8 (4 Twin, 2 Full)

Kitchenette, TV and Wifi

**NIGHTLY RATE: \$180.00** 

\*NO MAKE-UP SERVICE NIGHTLY RATE: \$144.00

HILL TOP CABINS 278, 279 and 280:

2 Bedrooms, 1 Bathroom

Max Occupancy: 6 (2 Full, Open Loft)

Kitchenette, TV and Wifi

**NIGHTLY RATE: \$90.00** 

\*NO MAKE-UP SERVICE NIGHTLY RATE: \$72.00

**HILL TOP CABIN 281:** 

Handicap Accessible 1 Bedroom, 1 Bathroom

**Max Occupancy: 4 (1 Full, Open Loft)** 

Kitchenette, TV and Wifi

**NIGHTLY RATE: \$75.00** 

\*NO MAKE-UP SERVICE NIGHTLY RATE: \$60.00