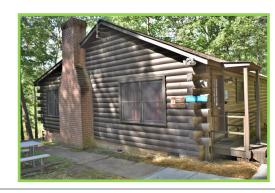

## CABINS AT BULLOCKS POND

#### **WALKER and BRANCH CABINS:**

3 Bedrooms, 1 Bathroom

Max Occupancy: 6 (4 Twin, 1 Full)

Full kitchen, dining area, fireplace, TV and Wifi

#### **FIELD CABIN:**

3 Bedrooms, 1 Bathroom

Max Occupancy: 6 (4 Twin, 1 Full)

Full kitchen, dining area, TV and WiFi

#### **GREGG CABIN:**

3 Bedrooms, 1 Bathroom

Max Occupancy: 6 (4 Twin, 1 Full)

Full kitchen, dining area, fireplace and TV

**NIGHTLY RATE: \$125.00** 

\*NO MAKE-UP SERVICE NIGHTLY RATE: \$100.00