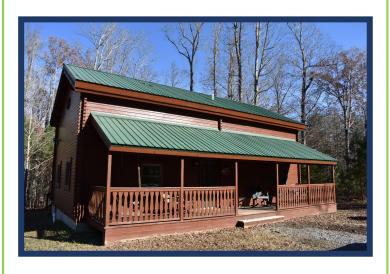

### CABINS AT BULLOCKS POND

**WALKER and BRANCH CABINS:** 

3 Bedrooms, 1 Bathroom

Max Occupancy: 6 (4 Twin, 1 Full)

Full kitchen, dining area, fireplace, washer/dryer, TV and Wifi

**FIELD CABIN:** 

3 Bedrooms, 1 Bathroom

Max Occupancy: 6 (4 Twin, 1 Full)

Full kitchen, dining area, washer/dryer, TV and WiFi

**GREGG CABIN:** 

3 Bedrooms, 1 Bathroom

Max Occupancy: 6 (4 Twin, 1 Full)

Full kitchen, dining area, fireplace, washer/dryer and TV

**NIGHTLY RATE: \$145.00** 