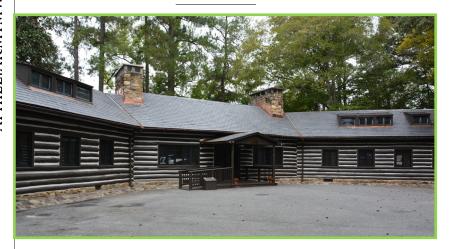

### THE LODGE

8 Bedrooms, 5 Bathrooms
Max Occupancy: 18 (6 Twin, 2 Full, 3 Queen, 2 Rollaway)
Full kitchen, four TVs, full dining room, two fireplaces and a
game room

**NIGHTLY RATE: \$320.00** 