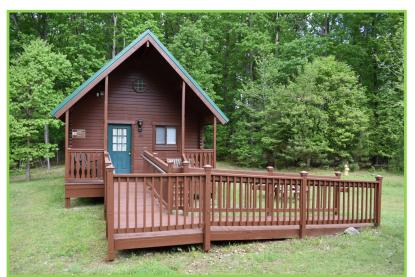

Max Occupancy: 6 (2 Full, Open Loft)

Kitchenette, TV and Wifi

**NIGHTLY RATE: \$108.00** 

**HILL TOP CABIN 281:** Handicap Accessible 1 Bedroom, 1 Bathroom **Max Occupancy: 4 (1 Full, Open Loft)** 

Kitchenette, TV and Wifi

**NIGHTLY RATE: \$90.00**