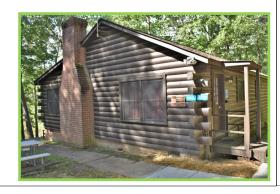

### CABINS AT BULLOCKS POND

**WALKER and BRANCH CABINS:** 

3 Bedrooms, 1 Bathroom

Max Occupancy: 6 (4 Twin, 1 Full)

Full kitchen, dining area, fireplace, washer/dryer, TV and Wifi

**FIELD CABIN:** 

3 Bedrooms, 1 Bathroom

Max Occupancy: 6 (4 Twin, 1 Full)

Full kitchen, dining area, washer/dryer, TV and WiFi

**GREGG CABIN:** 

3 Bedrooms, 1 Bathroom

Max Occupancy: 6 (4 Twin, 1 Full)

Full kitchen, dining area, fireplace, washer/dryer and TV

**NIGHTLY RATE: \$145.00** 