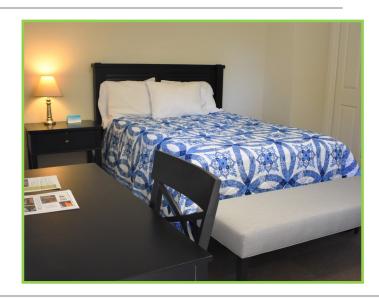

# GARRISON HEADQUARTERS AREA

| Building 174          | Building 174                    |
|-----------------------|---------------------------------|
| Rooms A, C, E         | Rooms B, D, F                   |
| Max Occupancy: 2      | Max Occupancy: 2                |
| Queen Bed, Bathroom,  | Queen Bed, Bathroom, Microwave, |
| Kitchenette, TV, WiFi | Small Refrigerator, TV, WiFi    |
| Nightly Rate: \$60.00 | Nightly Rate: \$50.00           |

Building 179 Rooms A - L Max Occupancy: 2

APHILL.ARMYMWR.COM

Full Bed, Bathroom, Kitchenette, TV, WiFi

Nightly Rate: \$50.00