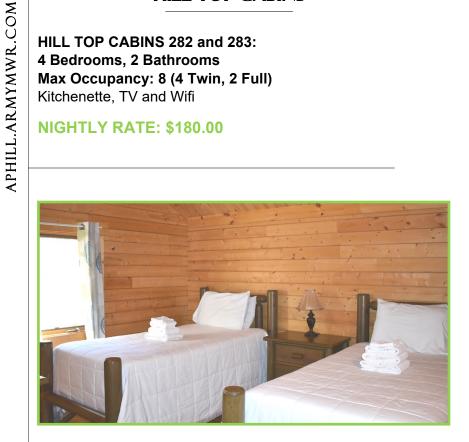

## HILL TOP CABINS

HILL TOP CABINS 282 and 283: 4 Bedrooms, 2 Bathrooms

Max Occupancy: 8 (4 Twin, 2 Full)

Kitchenette, TV and Wifi

**NIGHTLY RATE: \$180.00** 

HILL TOP CABINS 278, 279 and 280:

2 Bedrooms, 1 Bathroom