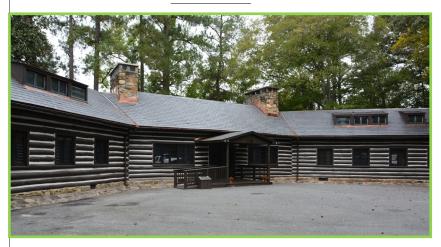

### THE LODGE

8 Bedrooms, 5 Bathrooms "On the Water"
Max Occupancy: 18 (6 Twin, 2 Full, 3 Queen, 2 Rollaway)
Full kitchen, four TVs, full dining room, two fireplaces and a
game room

**NIGHTLY RATE: \$320.00** 