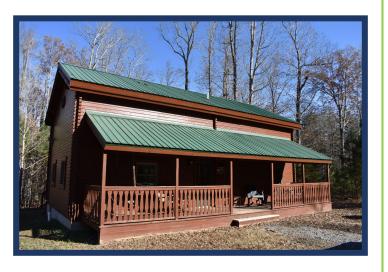

### CABINS AT BULLOCKS POND

WALKER and BRANCH CABINS: "Newly Renovated"

3 Bedrooms, 1 Bathroom

Max Occupancy: 6 (4 Twin, 1 Full)

Full kitchen, dining area, fireplace, and DIRECTV

FIELD CABIN: "Newly Renovated"

3 Bedrooms, 1 Bathroom

Max Occupancy: 6 (4 Twin, 1 Full)
Full kitchen, dining area, and DIRECTV

**GREGG CABIN: "Newly Renovated"** 

3 Bedrooms, 1 Bathroom

Max Occupancy: 6 (4 Twin, 1 Full)

Full kitchen, dining area, fireplace and DIRECTV

**NIGHTLY RATE: \$180.00** 