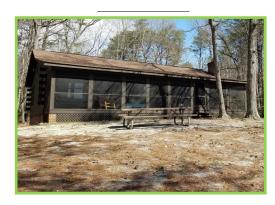

### CABINS AT BULLOCKS POND

WALKER and BRANCH CABINS: "Newly Renovated"

3 Bedrooms, 1 Bathroom

Max Occupancy: 6 (4 Twin, 1 Full)

Full kitchen, dining area, fireplace, and DIRECTV

FIELD CABIN: "Newly Renovated"

3 Bedrooms, 1 Bathroom

Max Occupancy: 6 (4 Twin, 1 Full)
Full kitchen, dining area, and DIRECTV

**GREGG CABIN: "Newly Renovated"** 

3 Bedrooms, 1 Bathroom

Max Occupancy: 6 (4 Twin, 1 Full)

Full kitchen, dining area, fireplace and DIRECTV

**NIGHTLY RATE: \$180.00** 