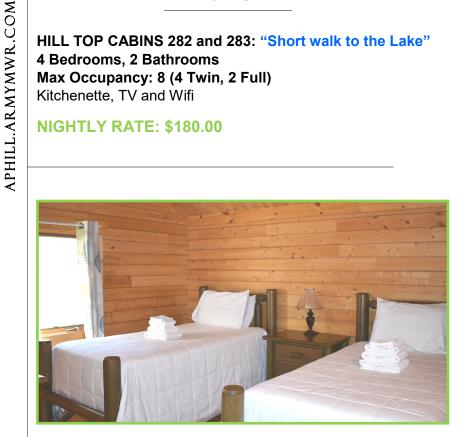

## HILL TOP CABINS

HILL TOP CABINS 282 and 283: "Short walk to the Lake"

4 Bedrooms, 2 Bathrooms

Max Occupancy: 8 (4 Twin, 2 Full)

Kitchenette, TV and Wifi

**NIGHTLY RATE: \$180.00** 

HILL TOP CABINS 278, 279 and 280: