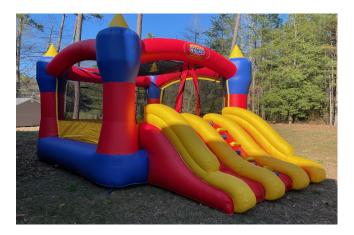

\*There is a \$80.00 additional fee for setup and take down on post.

| Inflatables                               | 1 Day | Fri-Mon  |
|-------------------------------------------|-------|----------|
| Magic Castle Combo Moon Bounce (300 lbs)  | N/A   | \$150.00 |
| Magic Castle Moon Bounce (225 1bs)        | N/A   | \$120.00 |
| Frozen Castle Combo Moon Bounce (300 lbs) | N/A   | \$150.00 |
| Water Slide Inflatable (300 lbs)          | N/A   | \$300.00 |