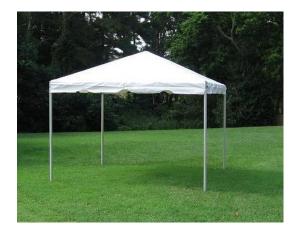

\*Off post rental for the dunk tank will need to be placed on a trailer at least 8' long (no pull behind).

| Party Canopies                                   | 1 Day | Fri-Mon  | 7 Days   |
|--------------------------------------------------|-------|----------|----------|
| 15' X 15' Tent w/ white top (longest pole 14')   | N/A   | \$100.00 | \$200.00 |
| 20' X 40' Tent w/ white top (longest pole 14'5") | N/A   | \$250.00 | \$300.00 |

\*There is a \$80.00 additional fee for setup and take down on post.

| Inflatables                               | 1 Day | Fri-Mon  |
|-------------------------------------------|-------|----------|
| Magic Castle Combo Moon Bounce (300 lbs)  | N/A   | \$150.00 |
| Magic Castle Moon Bounce (225 1bs)        | N/A   | \$120.00 |
| Frozen Castle Combo Moon Bounce (300 lbs) | N/A   | \$150.00 |
| Water Slide Inflatable (300 lbs)          | N/A   | \$300.00 |