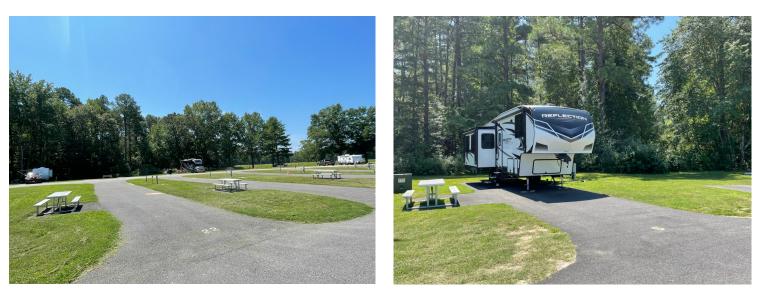

| Season                             | Nightly Rate* | Max Reservation** |
|------------------------------------|---------------|-------------------|
| Peak Season (April 15—November 14) | \$35          | 60 days           |
| Off-Season (November 15—April 14)  | \$35          | 90 days           |

| Rental Campers                                                                                        | 1 Day   | Month |
|-------------------------------------------------------------------------------------------------------|---------|-------|
| RV Rental Campers at the RV Park (sleeps 5)<br>1 Full Bed, 1 Set of Twin Bunk Beds, 1 Fold Down Table | \$50.00 | N/A   |